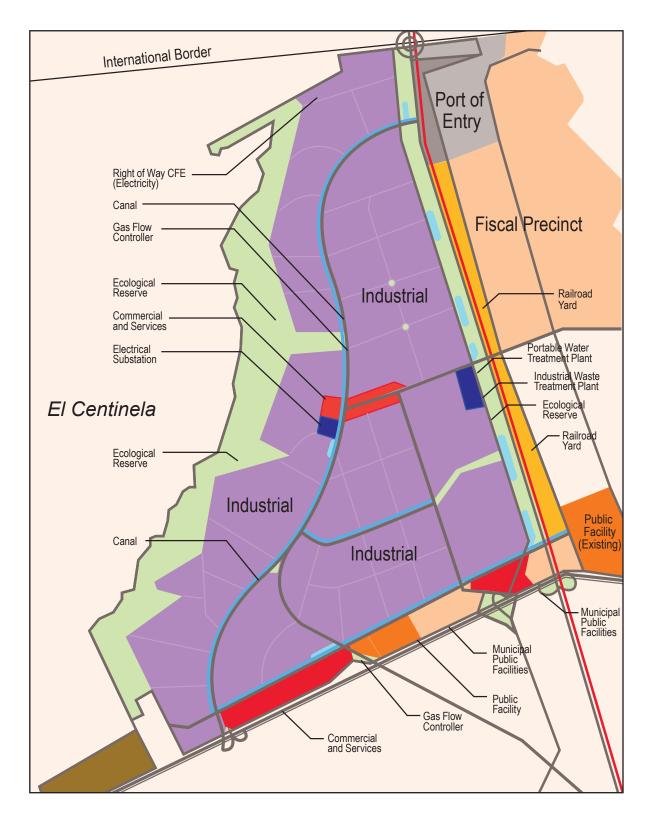

## **Summary of Areas**

| Land Use |                                      | Area<br>(hectares) | %      |
|----------|--------------------------------------|--------------------|--------|
|          | Industrial                           | 1,107.4523         | 60.73  |
|          | Commercial and Services              | 37.5314            | 2.06   |
|          | Infrastructure                       | 11.4036            | 0.63   |
|          | Canal Silicon Border<br>Right of Way | 11.4036            | 1.34   |
|          | CFE Right of Way                     | 5.9305             | 0.17   |
|          | Municipal Public Facilities          | 14.9525            | 0.82   |
|          | Public Facilities                    | 26.6595            | 1.46   |
|          | Ecological Reserve                   | 328.9398           | 18.04  |
|          | Mixed Use                            | 43.6123            | 2.39   |
|          | Port of Entry                        | 23.7925            | 1.30   |
|          | Fiscal Precinct                      | 71.3531            | 3.91   |
|          | Pruvial Waterway                     | 9.2668             | 0.51   |
|          | Roads                                | 115.0638           | 6.31   |
| TOTAL    |                                      | 1,823.4565         | 100.00 |